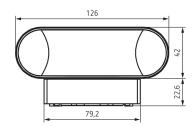

|
| Stand-by consumption          | ~0.5 W                        |
| Colour                        | Aluminium (similiar RAL 9010) |
| Installation type             | Wall installation, Outdoor    |
| LED output (lighting current) | 760 lm                        |
| Colour temperature            | 3000 K, warmwhite             |
|                               |                               |

|                        | theLeda D UL AL  |
|------------------------|------------------|
| Colour rendering index | < 80             |
| Service life           | L80/B10/50.000 h |
| Ambient temperature    | -25°C 45°C       |
| Protection class       | II               |
| Type of protection     | IP 55            |

# theLeda D UL AL

Item no.: 1020703



### Scale drawings