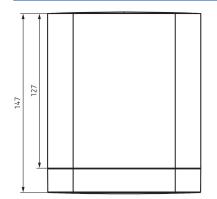

|
| Stand-by consumption          | ~0.5 W                        |
| Colour                        | Aluminium (similiar RAL 9010) |
| Installation type             | Wall installation, Outdoor    |
| LED output (lighting current) | 760 lm                        |
| Colour temperature            | 3000 K, warmwhite             |
|                               |                               |

|                        | theLeda D UL AL  |
|------------------------|------------------|
| Colour rendering index | < 80             |
| Service life           | L80/B10/50.000 h |
| Ambient temperature    | -25°C 45°C       |
| Protection class       | II               |
| Type of protection     | IP 55            |

# theLeda D UL AL

Item no.: 1020703



### Scale drawings