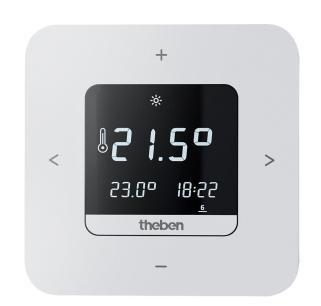

#### Description

- Digital clock thermostat in flat design for time-dependent monitoring and control of room temperature
- Operation on device or via app
- Mains version
- Installation on flush-mounted box or wall installation possible
- Direct Bluetooth Low Energy (BLE) connection between app and clock thermostat, no communication via the Internet
- Settings configured conveniently via the app with intuitive operation from a smartphone or tablet
- Increased user convenience
- 3 individually programmable weekly programs, as well as comfort, eco and setback function
- Suitable for energy-saving room temperature regulation in houses, apartments, etc.
- Illuminated display through keystroke
- External input for the flexible connection of the external room temperature sensor, floor sensor, motion detector or telephone contact
- Intelligent control algorithm (pulse-duration controller, hysteresis controller)
- Suitable for on/off heating systems, zonebased or single-room control, electric heating units