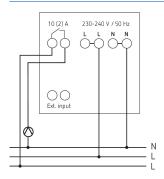

|
| Switching output       | Potential-free, not for SELV                                  |
| Suitable for SELV      | No                                                            |
| Switching hysteresis   | ±0.2 - ±1 K                                                   |
| Time accuracy at 25 °C | ≤ ± 1 s/day (quartz)                                          |
| Power reserve          | 4 hours                                                       |
| Installation type      | Wall installation (also on flush-<br>mounted socket possible) |
| Type of protection     | IP 40                                                         |
| Protection class       | II according to EN 60 730-1                                   |

# RAMSES 812 top3

Item no.: 8120200



### Connection example



### Scale drawings



## Accessories

Temperature sensor Item no.: 9070321



Temperature sensor RAMSES IP

Item no.: 9070459