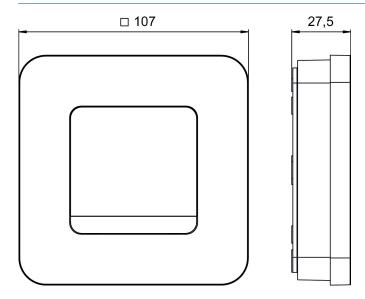

put       | Potential-free, not for SELV                                  |
| Suitable for SELV      | No                                                            |
| Switching hysteresis   | ±0.2 - ±1 K                                                   |
| Time accuracy at 25 °C | ≤ ± 1 s/day (quartz)                                          |
| Power reserve          | 4 hours                                                       |
| Installation type      | Wall installation (also on flush-<br>mounted socket possible) |
| Type of protection     | IP 40                                                         |
| Protection class       | II according to EN 60 730-1                                   |

# RAMSES 812 top3

Item no.: 8120200



### Connection example



### Scale drawings



## Accessories

Temperature sensor Item no.: 9070321



Temperature sensor RAMSES IP

Item no.: 9070459